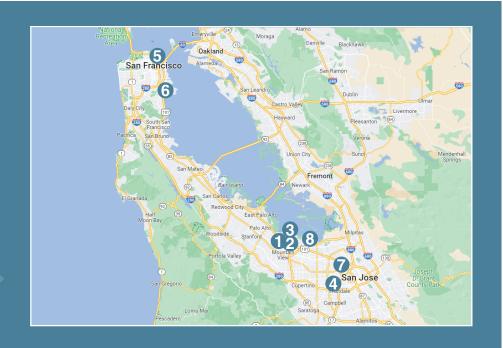

## CALIFORNIA PROJECT TOUR BAY AREA

www.AMICOARCH.com

VIEW PROJECT VIEW PROJECT GOOGLE MAP **GOOGLE MAP DIRECTIONS** WEBSITE **WEBSITE** 1625 Plymouth St. San Francisco Federal Building Bayview Hill Garden Microsoft Silicon Valley Campus Google Caribbean San Jose Airport (Under Construction) Moffit Park Parking Garage Santana Row Parking Garage